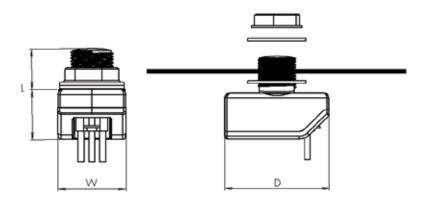

## **Dimensions**

|                 | Size (mm) |
|-----------------|-----------|
| Body length (L) | 53.5      |
| Body width (W)  | 31.5      |
| Body depth (D)  | 44        |

Lucy Zodion Ltd Station Road Sowerby Bridge West Yorkshire HX6 3AF