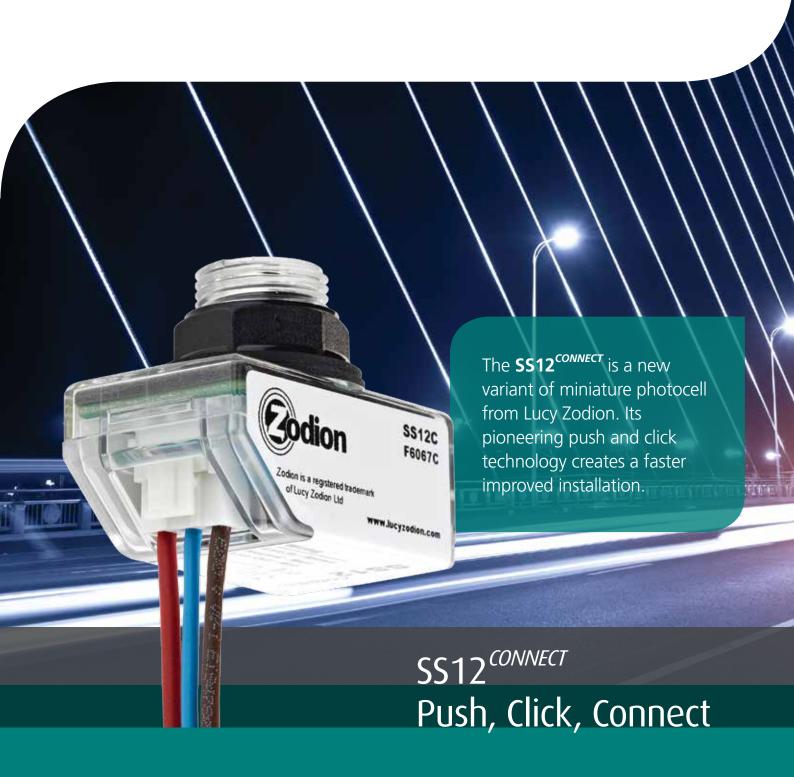

The **SS12**<sup>connect</sup> is a new variant of miniature photocell from Lucy Zodion.

- Its pioneering push and click technology creates a faster, improved installation.
- Maintenance and upgrade processes are simplified and more efficient, saving both time and money.
- The **SS12**<sup>CONNECT</sup> is a fully certified connector system, simplifying existing systems with no new installation processes making adoption quick and easy.