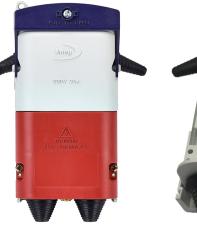

### Titan AS / NZ

# **Specification**

- Double Pole isolation
- Twin fuse, 25A maximum rating
- Designed and tested in accordance with BS7654
- AS/NZS 3000 removable MEN link in dedicated terminals
- Terminals for loop-in, loop-out supply cable
- Terminal blocks accept up to 25mm<sup>2</sup> conductors
- Accepts fuse links to BS88 Part 1, AC tag type
- IP22 rating

#### **Features**

- Cam operated lever for easy and safe fuse disconnection
- PA glass filled thermoplastic fuse carrier and base with interlocking covers
- Electro-tin plated terminal blocks and
- bored to aid cable retention with 3mm pinching screws
- Terminal blocks and contact clips retained by Torx security screws
- Fully shielded test probe access
- Clearly legible embossed terminal markings
- Insulated gland plate with cable entry via two 25mm diameter PVC conical grommets

- Angle upper cable exit assists drip arrest
- Pre-loaded PX2 Pozidrive corrosion resistant fixing screws to attach to backboard
- Captive cover screws suitable for Pozidrive or slotted fixing
- Terminal blocks equipped with serrated Separate DNO and Local Authority seal provision
  - Fully recycable plastic and metallic parts