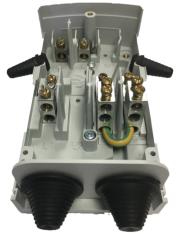

#### Construction

- Body and fuse carrier PA6
- Red incoming cable cover ABS
- Incoming/outgoing terminals electro-tin plated brass
- Contact clips electro-tin plated phosphor bronze
- Incoming cable grommets soft PVC
- Terminal screws brass 3mm slotted
- Backboard fixing screws bright zinc passivated steel

#### **Performance**

- Rated operational voltage 230VAC 50/60Hz
- Rated continuous current 25A
- Maximum environmental pollution Degree 3
- Environmental conditions -25 to +40 Celsius
- IP rating IP22
- Recommended terminal torque setting 2.25Nm