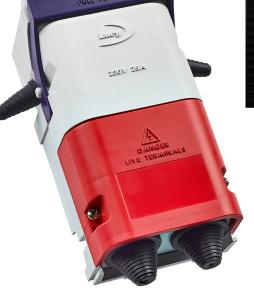

# **Specification**

- Double Pole isolation
- Twin fuse, 25A maximum rating
- Designed and tested in accordance with BS7654
- AS/NZS 3000 removable MEN link in dedicated terminals
- Terminals for loop-in, loop-out supply cable
- Terminal blocks accept up to 25mm<sup>2</sup> conductors
- Accepts fuse links to BS88 Part 1, AC tag type
- IP22 rating

#### **Features**

- Cam operated lever for easy and safe fuse disconnection
- PA glass filled thermoplastic fuse carrier and base with interlocking covers
- Electro-tin plated terminal blocks and
- bored to aid cable retention with 3mm pinching screws
- Terminal blocks and contact clips retained by Torx security screws
- Fully shielded test probe access
- Clearly legible embossed terminal markings
- Insulated gland plate with cable entry via two 25mm diameter PVC conical grommets

#### **Performance**

- Rated operational voltage 230VAC 50/60Hz
- Rated continuous current 25A
- Maximum environmental pollution Degree 3
- Environmental conditions -25 to +40 Celsius
- IP rating IP22
- Recommended terminal torque setting 2.25Nm