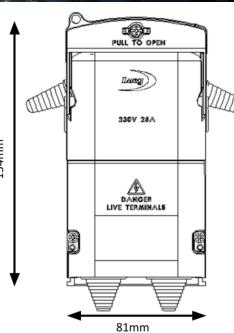

# **Specification**

- Double Pole isolation
- Twin fuse, 25A maximum rating
- Designed and tested in accordance with BS7654
- AS/NZS 3000 removable MEN link in dedicated terminals
- Terminals for loop-in, loop-out supply cable
- Terminal blocks accept up to 25mm<sup>2</sup> conductors
- Accepts fuse links to BS88 Part 1, AC tag type
- IP22 rating

#### **Features**

- Cam operated lever for easy and safe fuse disconnection
- PA glass filled thermoplastic fuse carrier and base with interlocking covers
- Electro-tin plated terminal blocks and
- bored to aid cable retention with 3mm pinching screws
- Terminal blocks and contact clips retained by Torx security screws
- Fully shielded test probe access
- Clearly legible embossed terminal markings
- Insulated gland plate with cable entry via two 25mm diameter PVC conical grommets

#### **Performance**

- Rated operational voltage 230VAC 50/60Hz
- Rated continuous current 25A
- Maximum environmental pollution Degree 3
- Environmental conditions -25 to +40 Celsius
- IP rating IP22
- Recommended terminal torque setting 2.25Nm