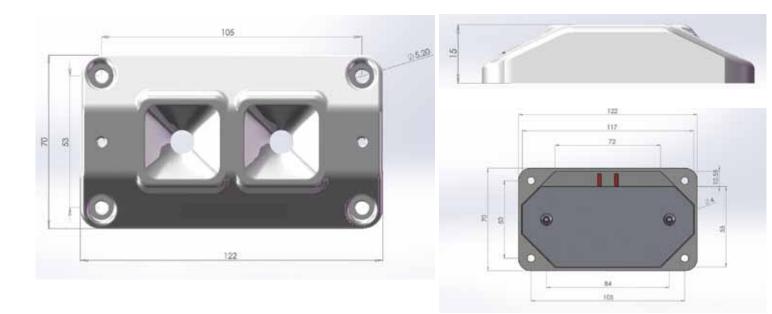

**Easy to install low profile design -** At just 15mm deep, this compact light can be fitted in a multitude of applications and range of different environments, including livestock trailers and refrigerated vehicles.

| SPECIFICATION                                                                                   |                                       | ALL DIMENSIONS HAVE A TOLERANCE OF +/-1mm              |                                                        |
|-------------------------------------------------------------------------------------------------|---------------------------------------|--------------------------------------------------------|--------------------------------------------------------|
|                                                                                                 |                                       | PS3_2-3MV<br>(10-32V)                                  | PS3_2-3MV<br>(10-32V)                                  |
| Input Voltage<br>Average Current<br>Light Output<br>Watts<br>Weight<br>Temp. Range<br>IP Rating | VDC<br>A<br>Im<br>W<br>kg<br>°C<br>IP | 12V<br>0.45<br>655<br>6W<br>0.16<br>-30 to +40<br>IP67 | 24V<br>0.24<br>655<br>6W<br>0.16<br>-30 to +40<br>IP67 |