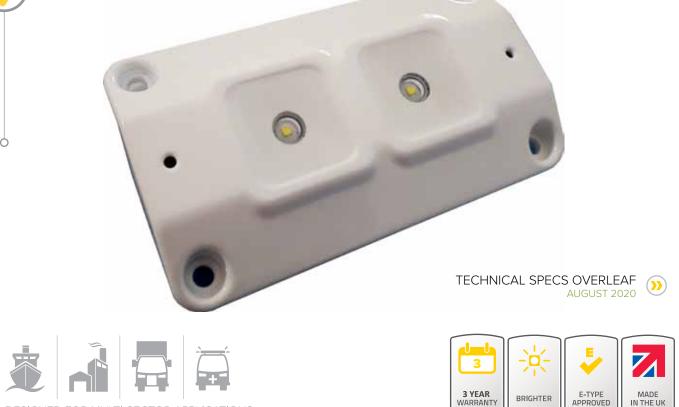

## LUNALUX

655 lumens

÷Ļ]

10 to 32'

t,

Multi-voltage (10-32V)

Robust aluminium casting with white powdercoat finish

Low profile design - only 15mm

Waterproof to IP67

E-type approved

DESIGNED FOR MULTI-SECTOR APPLICATIONS

## LUNALUX

**Long life, high intensity Cree LEDs -** This LED product will give you 655 lumens of clean white light using only 6W of power. The colour temperature of the Cree LEDs is between 5,700K and 6,400K.

**Multi-voltage (10-32V) -** Engineered to suit a broad range of vehicles and their voltages, the circuitry can withstand changes in voltage and will provide a constant light output and therefore can be used in 12V and 24V vehicles. This product is also reverse polarity protected.

**Robust construction -** The solid aluminium casting with powder coat finish ensures the product is robust and that the LEDs run as cool as possible for longer life.

**Waterproof to IP67 -** The tough outer enclosure and potting over more sensitive components provides protection against a variety of operating conditions, including pressure washing.

**Easy to install low profile design -** At just 15mm deep, this compact light can be fitted in a multitude of applications and range of different environments, including livestock trailers and refrigerated vehicles.